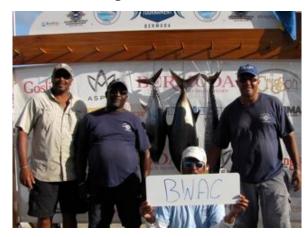

So last in was BWAC, who had to bring their fish over 2 other boats to get it to the dock. Leon Stines caught all three

fish, unfortunately 2 other fish

just missed the mark and they had one release. They were 4<sup>th</sup> overall for the day. As another new team representing a great club, they did great over all. Hope you enjoyed yourselves.