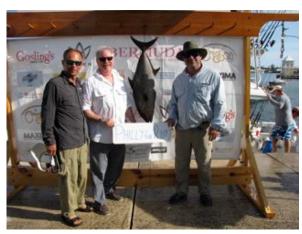

Kip and Thad a bit of male bonding time, my fish is bigger than yours! Kips Almaco was only 28.4lb, while waiting. They then went over to congratulate

Mark as one of his Almaco Jacks weighted 43.6lb and another 37.6lb.