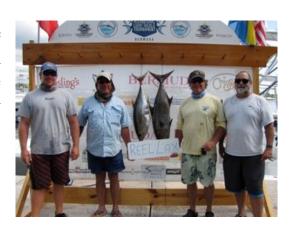

Reel Lax, made it home again in record time again, to weigh-in a couple of fish and disappear across to the other side of the dock never to be seen again, although they could be heard.

Team MP was second, and for the first time came by boat. Was this a sign of fish to

weigh? Yes and no! They had a fish, but it was a big one caught by Thad. The yellowfin tipped the scales at 52.5lb, which turned out to

be the largest fish of the day. They released 3 other fish.

Well Done! The team was second for the day.