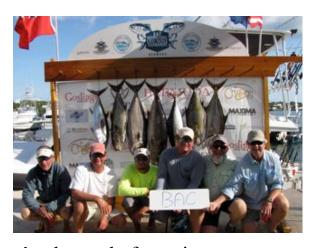

All the rest of the teams kept us

waiting over an hour before showing up. And it was BAC who arrived in the lead well in 3 separate boats. Mate Matthew arrived in his boat, then David and Kip in his and finally Mark on Reel Addiction. The word was they had a few fish to weigh, 7 in fact.

They were height point team for the day.

Now the wait was on to see how Philly for Rum or Bait and Switch would do to be overall winners.

It wasn't long before it was realized Philly wouldn't catch BAC even with Eric's 29.5lb Amberjack and 4 releases. You gave it a great try guy's and we hope you will be back again.