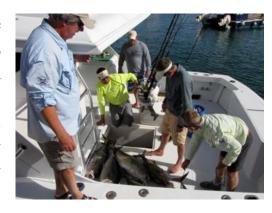

All the rest of the teams kept us

waiting over an hour before showing up. And it was BAC who arrived in the lead well in 3 separate boats. Mate Matthew arrived in his boat, then David and Kip in his and finally Mark on Reel Addiction. The word was they had a few fish to weigh, 7 in fact.