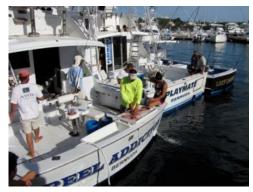

All the rest of the teams kept us

waiting over an hour before showing up. And it was BAC who arrived in the lead well in 3 separate boats. Mate Matthew arrived in his boat, then David and Kip in his and finally Mark on Reel Addiction. The word was they had a few fish to weigh, 7 in fact.