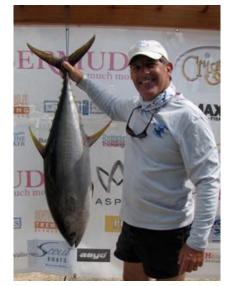

weigh? Yes and no! They had a fish, but it was a big one caught by Thad. The yellowfin tipped the scales at 52.5lb, which turned out to

be the largest fish of the day. They released 3 other fish.

Well Done! The team was second for the day.