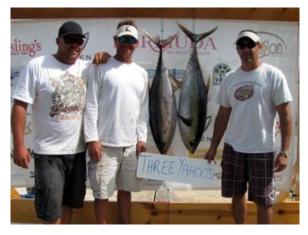

They managed to 3 fish today but only weighed in 2 with Andy catching a 40.9lb yellowfin and Andrew a 35lb one.

Third to arrive a few minutes later was

The Three Yahoo's.

The team was 3<sup>rd</sup> overall for the day, which is excellent considering this a new team. Did you catch their theme for the third day? 3