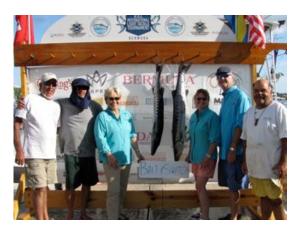

Finally the B&S weren't last to arrive, they came home in Cindy's

boat, so it was presumed that they didn't have much to weigh, and they didn't! Just a couple of stinky barracuda. Neil wasn't looking forward to going back to the Bahamas and telling his friend he came all the way to Bermuda to catch a couple of cuda. At least you can say you were top team on day 2. They were last in the stands for the day though.